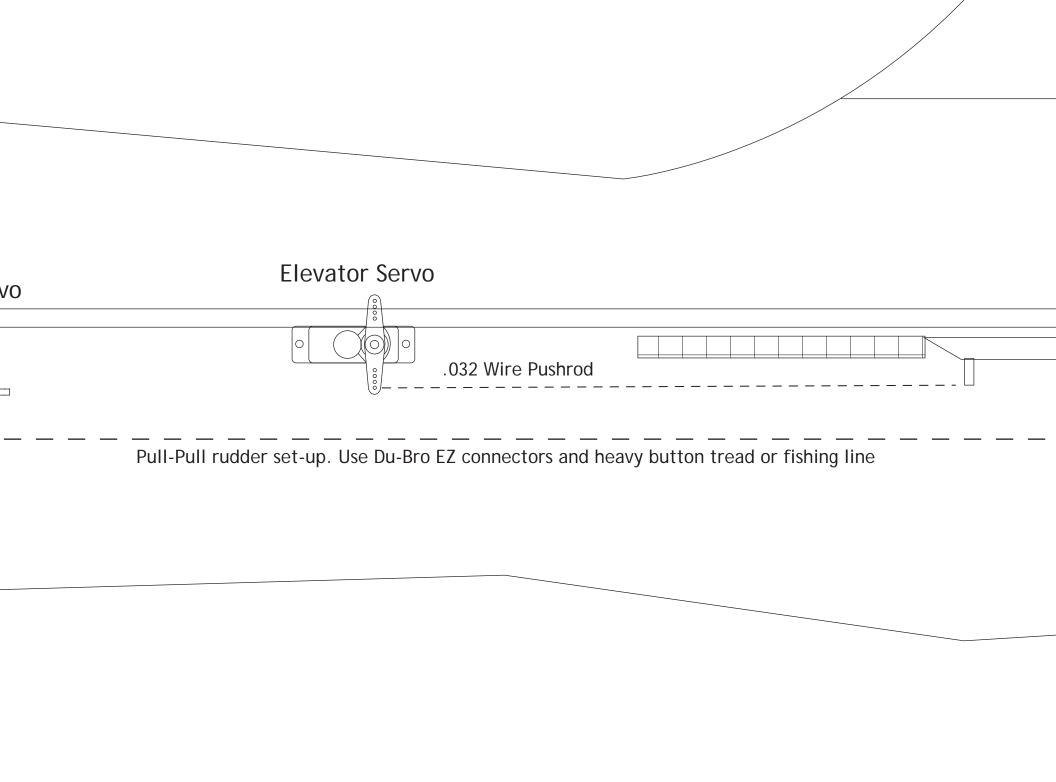

Use Du-Bro M OR Strip plastic from small g and CA to en control rods

Fabricate contro from spare micr control arms or Zip-Ties. etail rol rods licro E/Z Links cover auge wire ds of ol horns o servo nylon

location is approximate. Adjust accordingly based ight, dimensions and desired flight characteristics. elf-sticking hook and loop (Velcro) tape.

Control Horns (Du-Bro Micro)

| 4 |   |   |   |
|---|---|---|---|
|   | 3 | 2 | 1 |
|   |   |   |   |
|   |   |   |   |