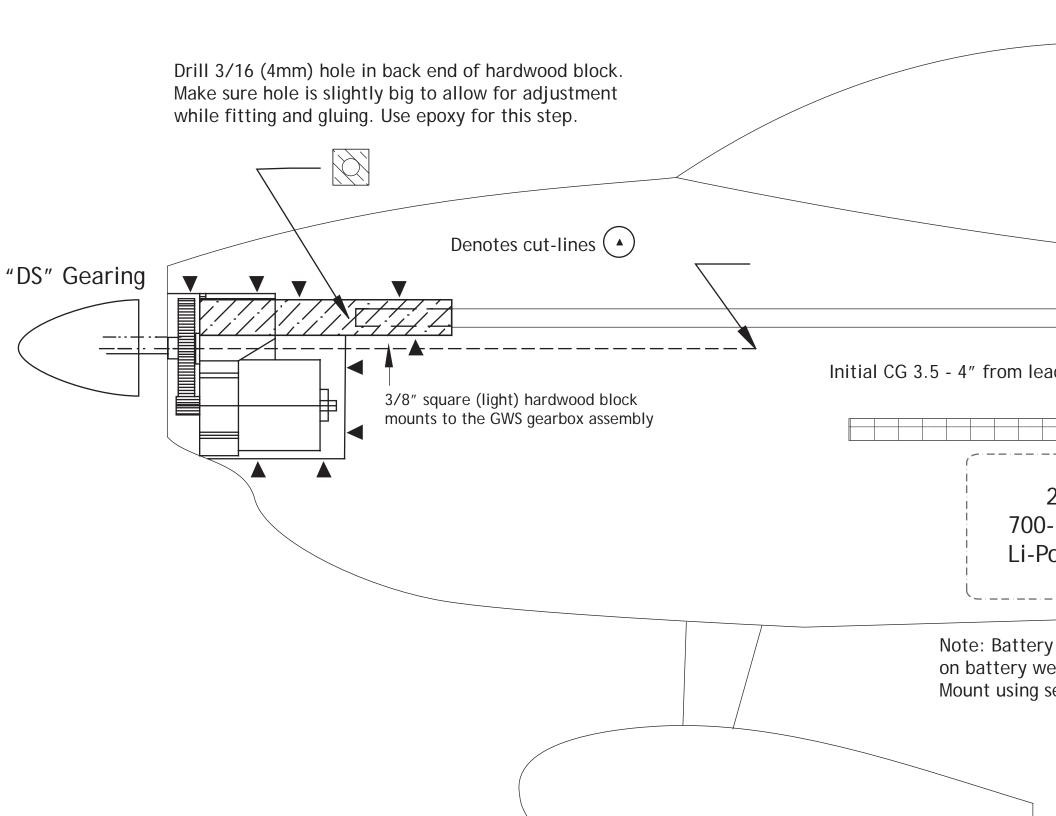

## Alternative AXI Brushless Motor setup

Lighty coat back of plan parts with Spray Adhesive, apply each part to Depron. Carefully cut each part out using a strightedge and #11 Xacto.

Drv fit

fit gearbox 4

### Brushed Motor (Good performance)

- \* GWS EPS350C "DS" Gearing Motor
- \* GWS ICS-300 Speed Controller
- \* Prop GWS 12x6 Slow Flyer
- \* 3 Cell-800-1200mAh-11.1v Li-Poly Battery

### **Brushless Motor**

- \* AXI 2212/34 outrunner (Max performance)
- \* Phoenix 25amp speed controller
- \* 3 Cell 700-1200mAh-11.1v Li-Poly Battery
- \* APC 12x3.8 electric slow flyer OR...
- \* HiMaxx 5100 or 5400 (Max performance) w/GWS 350C "DS" gearbobx
- \* Phoenix 25amp speed controller
- \* 3 Cell 700-1200mAh-11.1v Li-Poly Battery
- \* APC 12x3.8 electric slow flyer