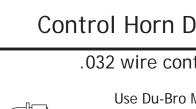

Use Du-Bro M OR Strip plastic from small g and CA to en control rods

Fabricate contro from spare micr control arms or Zip-Ties. etail rol rods licro E/Z Links cover auge wire ds of ol horns o servo nylon

location is approximate. Adjust accordingly based ight, dimensions and desired flight characteristics. elf-sticking hook and loop (Velcro) tape.

Control Horns (Du-Bro Micro)

| 4 |   |   |   |
|---|---|---|---|
|   | 3 | 2 | 1 |
|   |   |   |   |
|   |   |   |   |