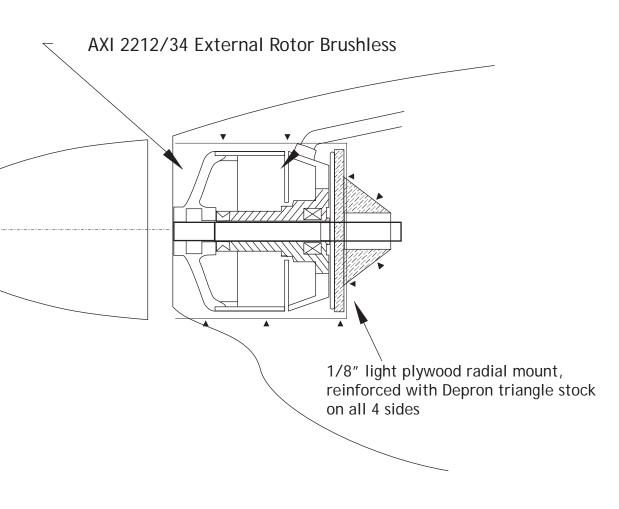

## Alternative AXI Brushless Motor setup

Lighty coat back of plan parts with Spray Adhesive, apply each part to Depron. Carefully cut each part out using a strightedge and #11 Xacto.

Drv fit

fit gearbox 4

### **Brushless Motor**

- \* AXI 2212/34 outrunner (Max performance)
- \* Phoenix 25amp speed controller
- \* 3 Cell 700-1200mAh-11.1v Li-Poly Battery
- \* APC 12x3.8 electric slow flyer OR...
- \* HiMaxx 5100 or 5400 (Max performance) w/GWS 350C "DS" gearbobx
- \* Phoenix 25amp speed controller
- \* 3 Cell 700-1200mAh-11.1v Li-Poly Battery
- \* APC 12x3.8 electric slow flyer