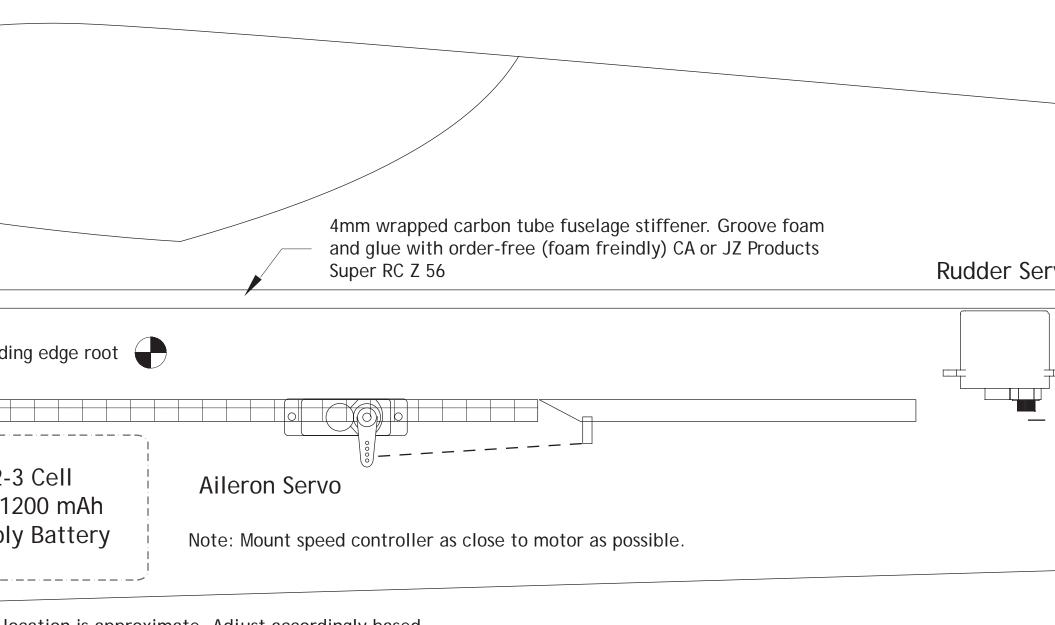

A Rotary Tool Cutting Adapter is perfect for clean easy to make grooves for Fiber Carbon rod stiffiners.

Colored Zagi tape works great for trim. It's best to trim each part before assembly.

GWS EPS350C

Inch Scale reference, check after printing.

location is approximate. Adjust accordingly based ight, dimensions and desired flight characteristics. elf-sticking hook and loop (Velcro) tape.

Control Horns (Du-Bro Micro)

| 4 |   |   |   |
|---|---|---|---|
|   | 3 | 2 | 1 |
|   |   |   |   |
|   |   |   |   |