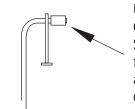

Use Du-Bro M OR Strip plastic from small g and CA to en control rods

Fabricate contro from spare micr control arms or Zip-Ties. etail rol rods licro E/Z Links cover auge wire ds of ol horns o servo nylon

location is approximate. Adjust accordingly based ight, dimensions and desired flight characteristics. elf-sticking hook and loop (Velcro) tape.

Control Horns (Du-Bro Micro)

| 4 |   |   |   |
|---|---|---|---|
|   | 3 | 2 | 1 |
|   |   |   |   |
|   |   |   |   |