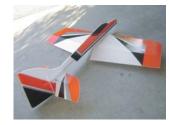

# FOAMe-3D Park Flyer Designed

d by Steven Gibson

Wing cut from one piece of Depron foam