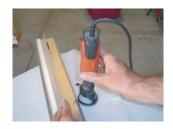

A Rotary Tool Cutting Adapter is perfect for clean easy to make grooves for Fiber Carbon rod stiffiners.

Colored Zagi tape works great for trim. It's best to trim each part before assembly.

GWS EPS350C

Inch Scale reference, check after printing.