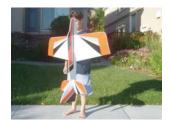

# FOAMe-3D Park Flyer Designed

d by Steven Gibson

Wing cut from one piece of Depron foam