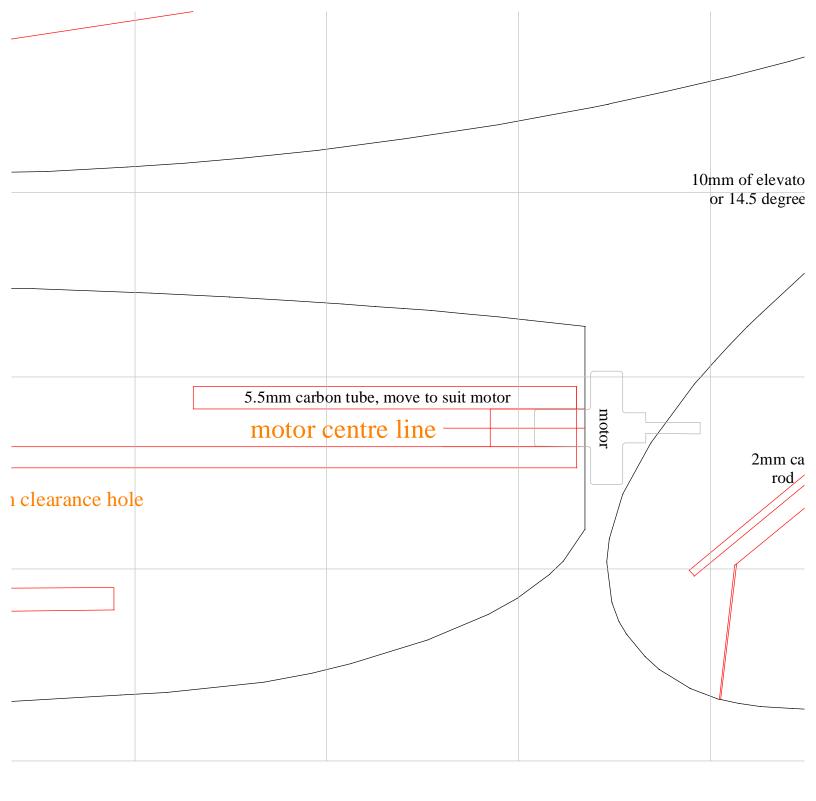

|               |                                             |         |                   | !        |
|---------------|---------------------------------------------|---------|-------------------|----------|
|               |                                             |         |                   | 1        |
|               |                                             |         |                   | ļ        |
| 0mm of ailero | n throw measure                             | ed here |                   |          |
| or            | 14 degrees                                  |         |                   |          |
|               | 7                                           |         |                   |          |
|               |                                             |         |                   |          |
|               |                                             |         |                   | ļ        |
|               |                                             |         |                   | 1        |
|               |                                             |         |                   |          |
|               |                                             |         |                   | 1        |
|               |                                             |         |                   |          |
|               |                                             |         |                   | 1        |
|               |                                             |         | 5.5MM carbon tube | <u> </u> |
|               |                                             | İ       |                   | 1        |
|               |                                             |         |                   | 1        |
|               |                                             |         |                   | 1        |
|               |                                             |         |                   |          |
|               |                                             |         |                   | 1        |
| ing doublers  |                                             |         |                   | 1        |
|               |                                             |         |                   |          |
|               | area to clear servos<br>ıbler before gluing |         |                   |          |
| -             |                                             |         |                   |          |
|               |                                             |         |                   |          |
|               |                                             |         |                   |          |

prototype setup info

side thrust 1.5 degrees down thrust 2.0 degrees

motor used on prototype home made brushless 21 turns of 25swg