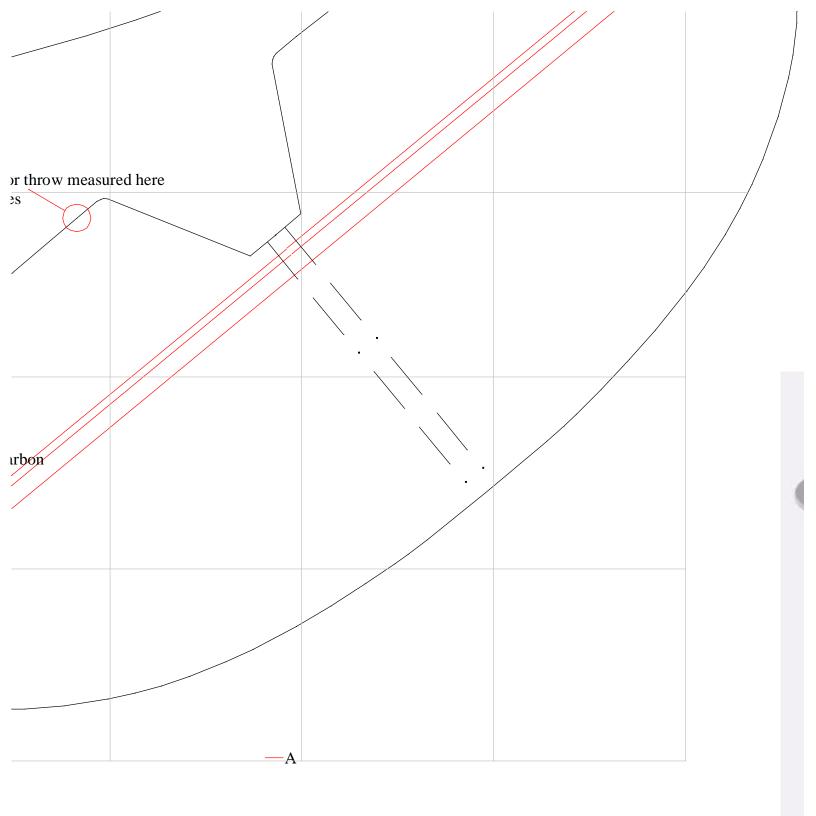

|               |                                             |         |                   | !        |
|---------------|---------------------------------------------|---------|-------------------|----------|
|               |                                             |         |                   | 1        |
|               |                                             |         |                   | ļ        |
| 0mm of ailero | n throw measure                             | ed here |                   |          |
| or            | 14 degrees                                  |         |                   |          |
|               | 7                                           |         |                   |          |
|               |                                             |         |                   |          |
|               |                                             |         |                   | ļ        |
|               |                                             |         |                   | 1        |
|               |                                             |         |                   |          |
|               |                                             |         |                   | 1        |
|               |                                             |         |                   |          |
|               |                                             |         |                   | 1        |
|               |                                             |         | 5.5MM carbon tube | <u> </u> |
|               |                                             | İ       |                   | 1        |
|               |                                             |         |                   | 1        |
|               |                                             |         |                   | 1        |
|               |                                             |         |                   |          |
|               |                                             |         |                   | 1        |
| ing doublers  |                                             |         |                   | 1        |
|               |                                             |         |                   |          |
|               | area to clear servos<br>ıbler before gluing |         |                   |          |
| -             |                                             |         |                   |          |
|               |                                             |         |                   |          |
|               |                                             |         |                   |          |