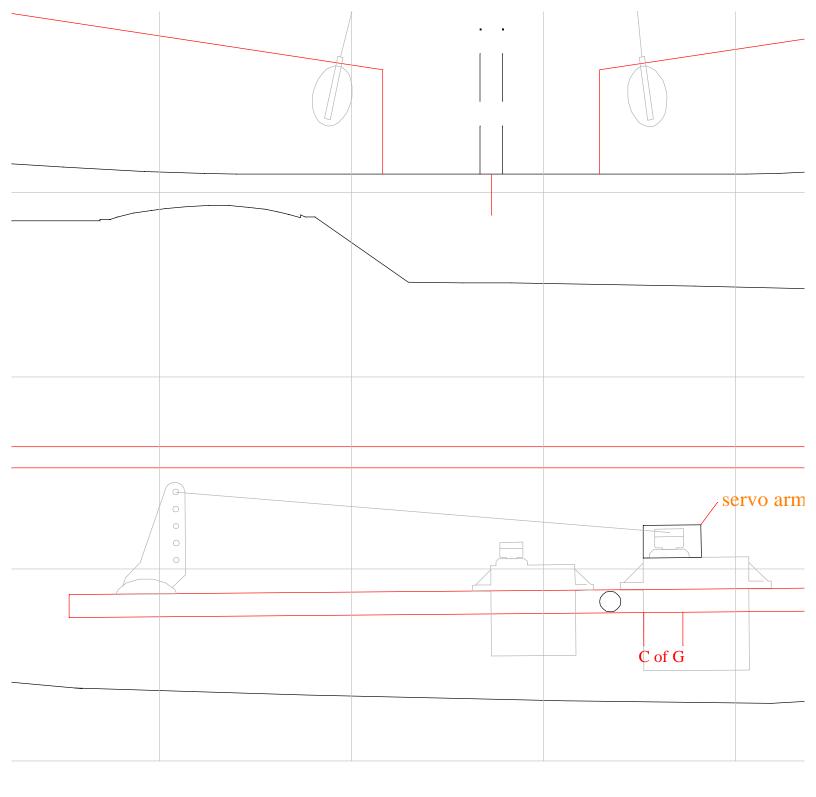

|               |                                             |         |                   | !        |
|---------------|---------------------------------------------|---------|-------------------|----------|
|               |                                             |         |                   | 1        |
|               |                                             |         |                   | ļ        |
| 0mm of ailero | n throw measure                             | ed here |                   |          |
| or            | 14 degrees                                  |         |                   |          |
|               | 7                                           |         |                   |          |
|               |                                             |         |                   |          |
|               |                                             |         |                   | ļ        |
|               |                                             |         |                   | 1        |
|               |                                             |         |                   |          |
|               |                                             |         |                   | 1        |
|               |                                             |         |                   |          |
|               |                                             |         |                   | 1        |
|               |                                             |         | 5.5MM carbon tube | <u> </u> |
|               |                                             | İ       |                   | 1        |
|               |                                             |         |                   | 1        |
|               |                                             |         |                   | 1        |
|               |                                             |         |                   |          |
|               |                                             |         |                   | 1        |
| ing doublers  |                                             |         |                   | 1        |
|               |                                             |         |                   |          |
|               | area to clear servos<br>ıbler before gluing |         |                   |          |
| -             |                                             |         |                   |          |
|               |                                             |         |                   |          |
|               |                                             |         |                   |          |