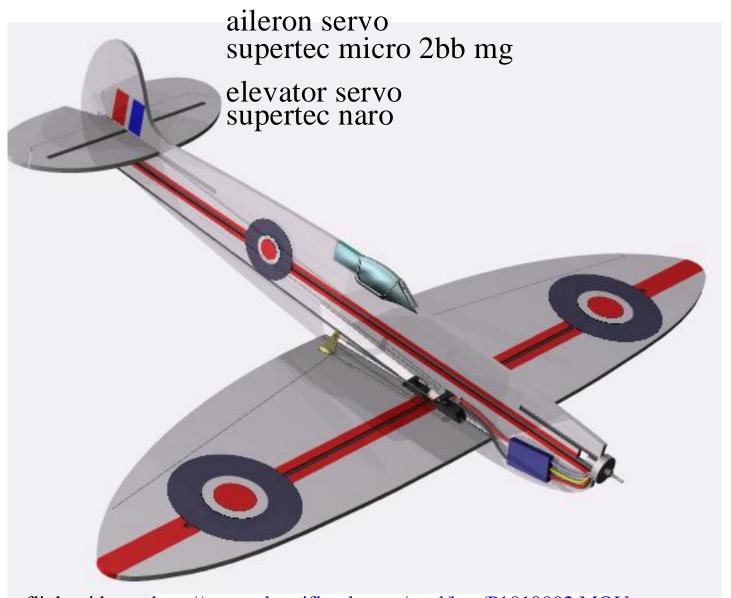

sho: mor

12 011 1/4841 magnets pulling 8 amps on 8\*4 prop

suitable motors LKR240/5 12P HT 240/5 S15W 12P (8 amp min) any brushless esc >12amp battery used kokam 2cell 1500mah

rt flight video at <a href="http://www.electrifly.uk.com/mad/kev/P1010002.MOV">http://www.electrifly.uk.com/mad/kev/P1010002.MOV</a>