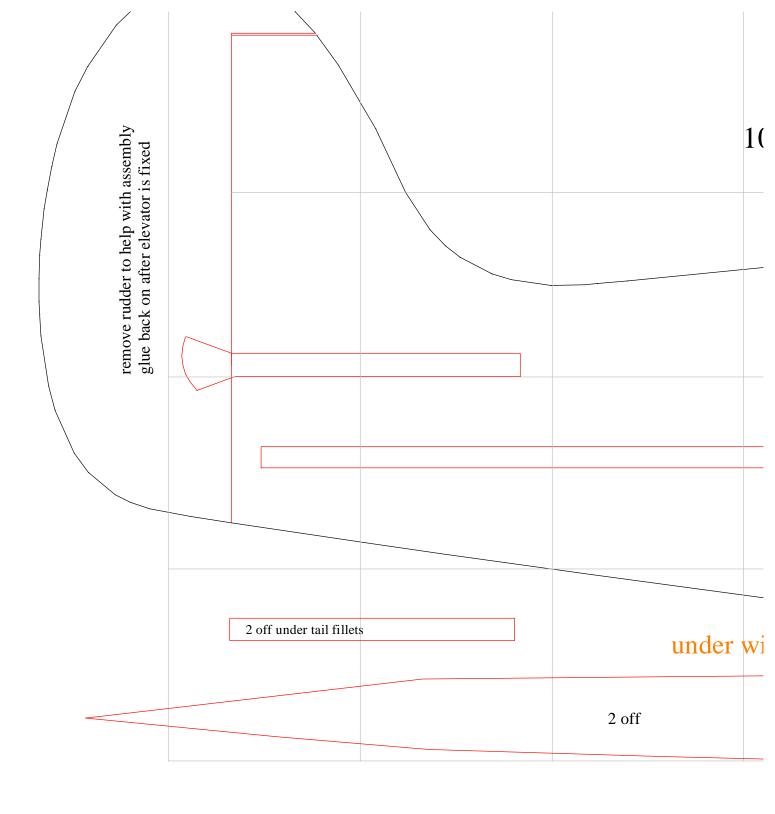

|               |                                             |         |                   | !        |
|---------------|---------------------------------------------|---------|-------------------|----------|
|               |                                             |         |                   | 1        |
|               |                                             |         |                   | ļ        |
| 0mm of ailero | n throw measure                             | ed here |                   |          |
| or            | 14 degrees                                  |         |                   |          |
|               | 7                                           |         |                   |          |
|               |                                             |         |                   |          |
|               |                                             |         |                   | ļ        |
|               |                                             |         |                   | 1        |
|               |                                             |         |                   |          |
|               |                                             |         |                   | 1        |
|               |                                             |         |                   |          |
|               |                                             |         |                   | 1        |
|               |                                             |         | 5.5MM carbon tube | <u> </u> |
|               |                                             | İ       |                   | 1        |
|               |                                             |         |                   | 1        |
|               |                                             |         |                   | 1        |
|               |                                             |         |                   |          |
|               |                                             |         |                   | 1        |
| ing doublers  |                                             |         |                   | 1        |
|               |                                             |         |                   |          |
|               | area to clear servos<br>ıbler before gluing |         |                   |          |
| -             |                                             |         |                   |          |
|               |                                             |         |                   |          |
|               |                                             |         |                   |          |