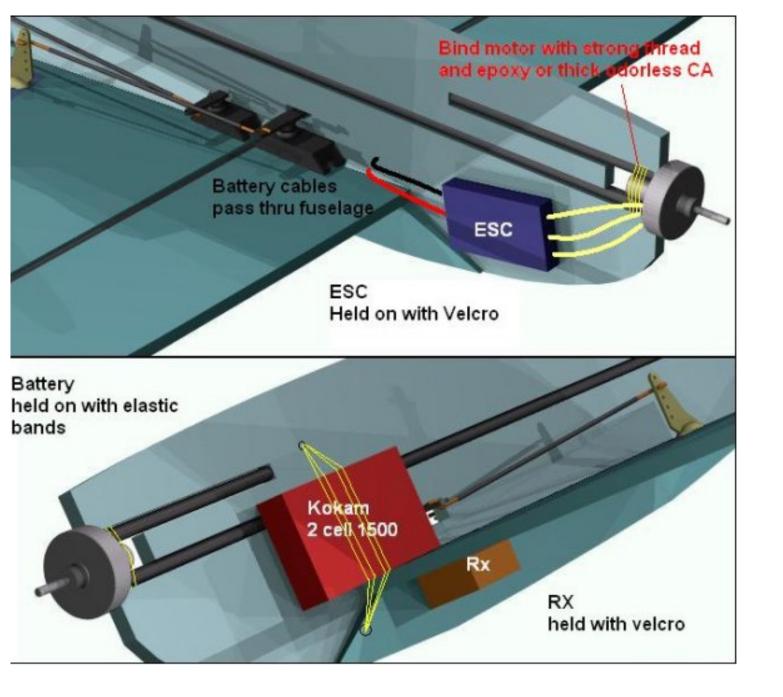

sho: mor

12 011 1/4841 magnets pulling 8 amps on 8\*4 prop

suitable motors LKR240/5 12P HT 240/5 S15W 12P (8 amp min) any brushless esc >12amp battery used kokam 2cell 1500mah

rt flight video at <a href="http://www.electrifly.uk.com/mad/kev/P1010002.MOV">http://www.electrifly.uk.com/mad/kev/P1010002.MOV</a>

prototype setup info

side thrust 1.5 degrees down thrust 2.0 degrees

motor used on prototype home made brushless 21 turns of 25swg