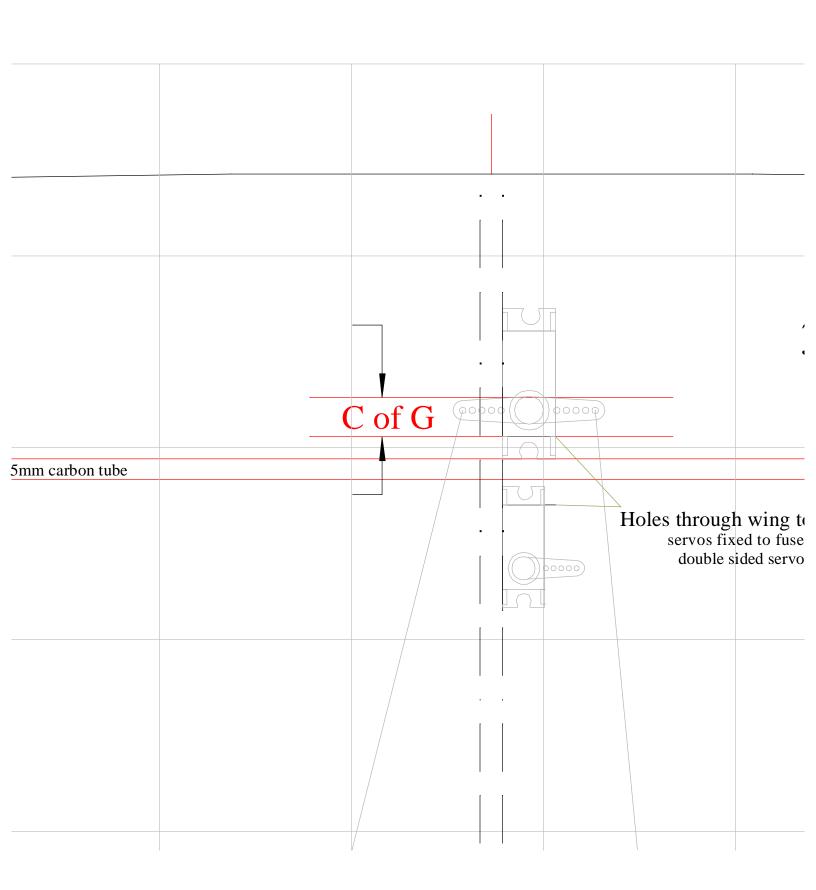

|               |                                             |         |                   | !        |
|---------------|---------------------------------------------|---------|-------------------|----------|
|               |                                             |         |                   | 1        |
|               |                                             |         |                   | ļ        |
| 0mm of ailero | n throw measure                             | ed here |                   |          |
| or            | 14 degrees                                  |         |                   |          |
|               | 7                                           |         |                   |          |
|               |                                             |         |                   |          |
|               |                                             |         |                   | ļ        |
|               |                                             |         |                   | 1        |
|               |                                             |         |                   |          |
|               |                                             |         |                   | 1        |
|               |                                             |         |                   |          |
|               |                                             |         |                   | 1        |
|               |                                             |         | 5.5MM carbon tube | <u> </u> |
|               |                                             | İ       |                   | 1        |
|               |                                             |         |                   | 1        |
|               |                                             |         |                   | 1        |
|               |                                             |         |                   |          |
|               |                                             |         |                   | 1        |
| ing doublers  |                                             |         |                   | 1        |
|               |                                             |         |                   |          |
|               | area to clear servos<br>ıbler before gluing |         |                   |          |
| -             |                                             |         |                   |          |
|               |                                             |         |                   |          |
|               |                                             |         |                   |          |