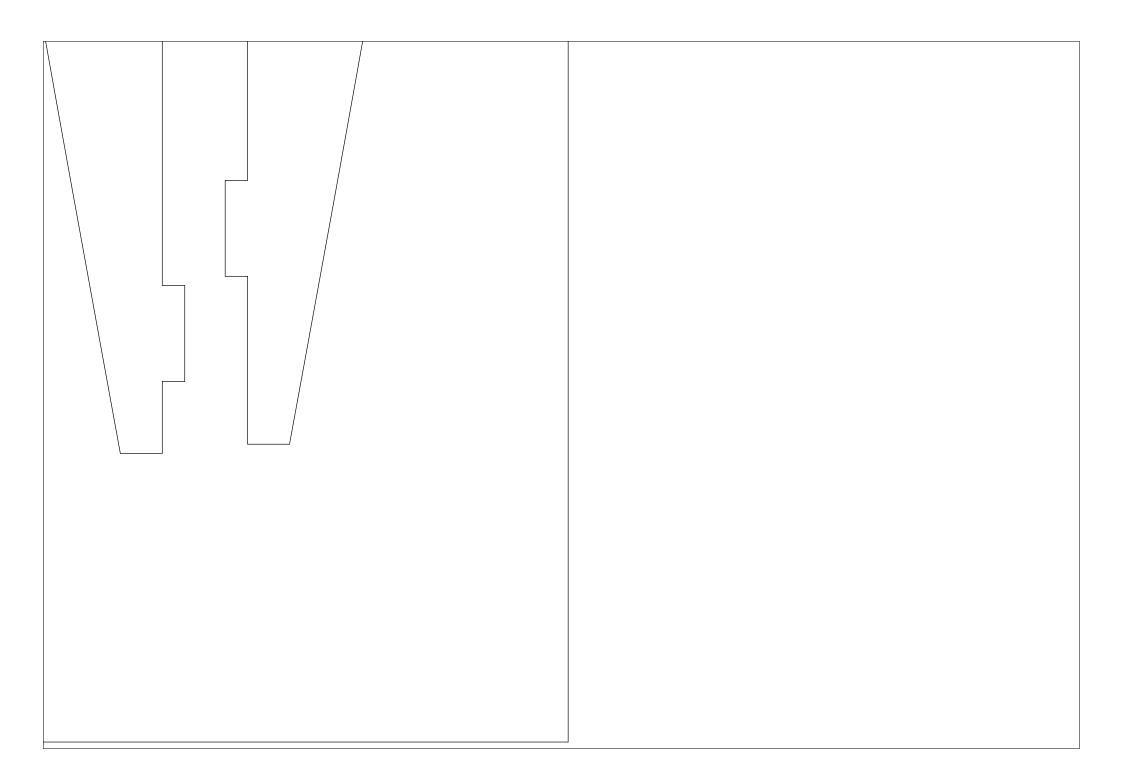

## PITTS PYTHON - 40" Part

## ts Templates

All Parts 6mm Depron or Fan Fold unless otherwise specified Use 1mm carbon rods for cross bracing between wings. Add carbon wing spars as you see fit (none on prototype model).

These plans are preliminary drawings and the prototype has not flown as of the publish date. CG info has not been calculated. "Eyeball it"