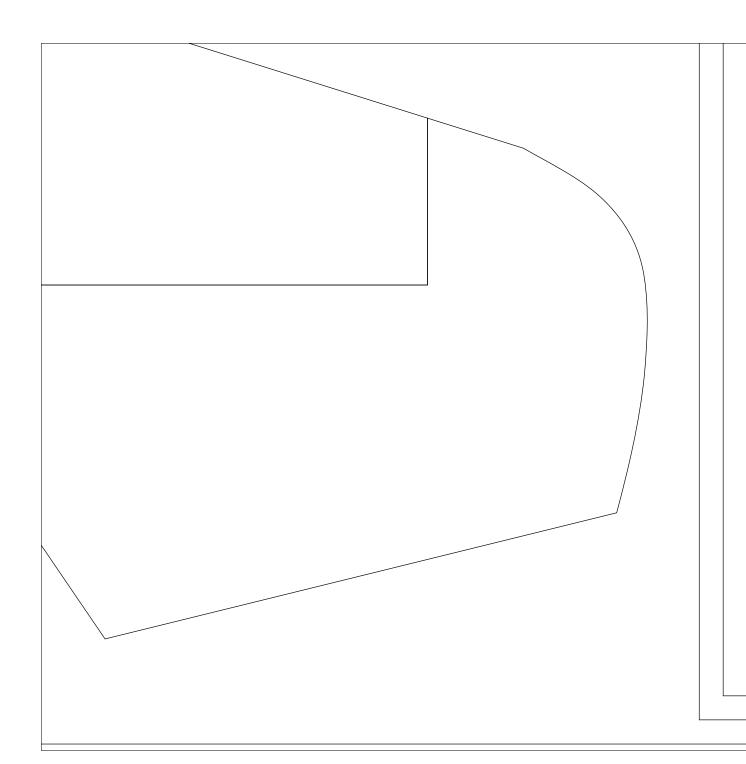

## PITTS PYTHON - 40" Part

## ts Templates

All Parts 6mm Depron or Fan Fold unless otherwise specified Use 1mm carbon rods for cross bracing between wings. Add carbon wing spars as you see fit (none on prototype model).

These plans are preliminary drawings and the prototype has not flown as of the publish date. CG info has not been calculated. "Eyeball it"