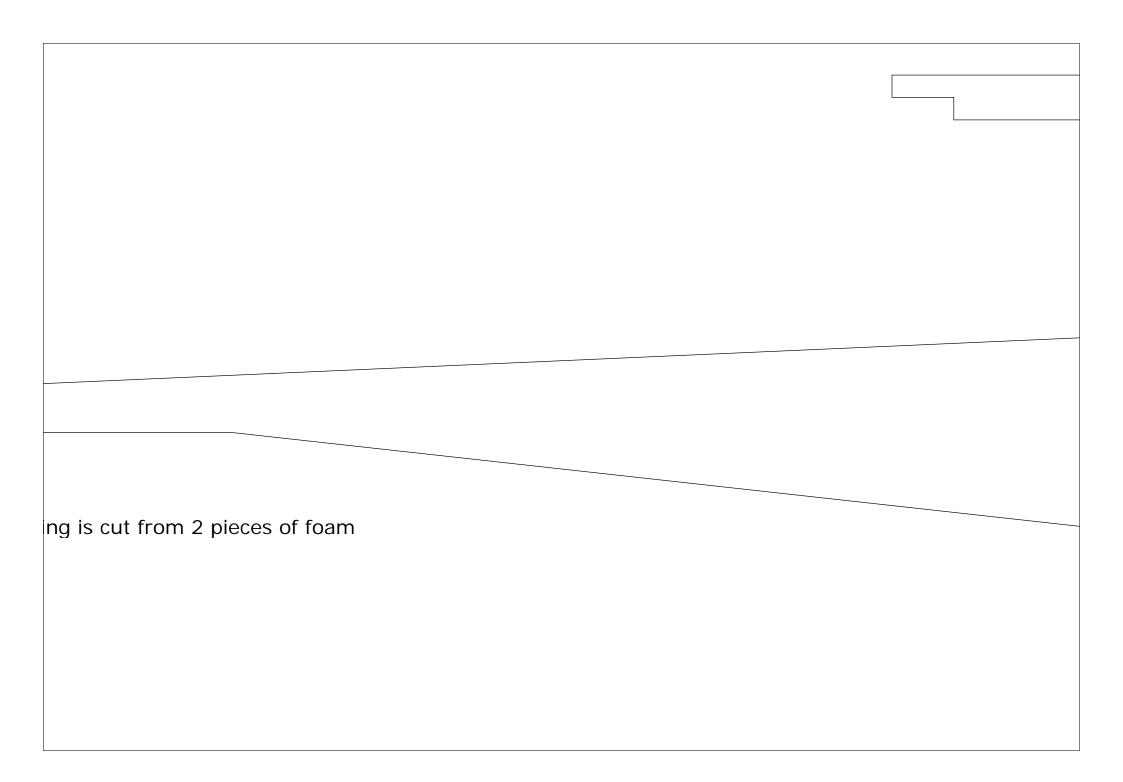

## PITTS PYTHON - 40" Part

## ts Templates

All Parts 6mm Depron or Fan Fold unless otherwise specified Use 1mm carbon rods for cross bracing between wings. Add carbon wing spars as you see fit (none on prototype model).

These plans are preliminary drawings and the prototype has not flown as of the publish date. CG info has not been calculated. "Eyeball it"

arts 6mm Depron or Fan Fold unless otherwise specified 1mm carbon rods for cross bracing between wings. Add on wing spars as you see fit (none on prototype model). e plans are preliminary drawings and the prototype has not as of the publish date. CG info has not been calculated. ball it" back is welcome. Email tim@foamyfactory.com with any ges you may see fitt.