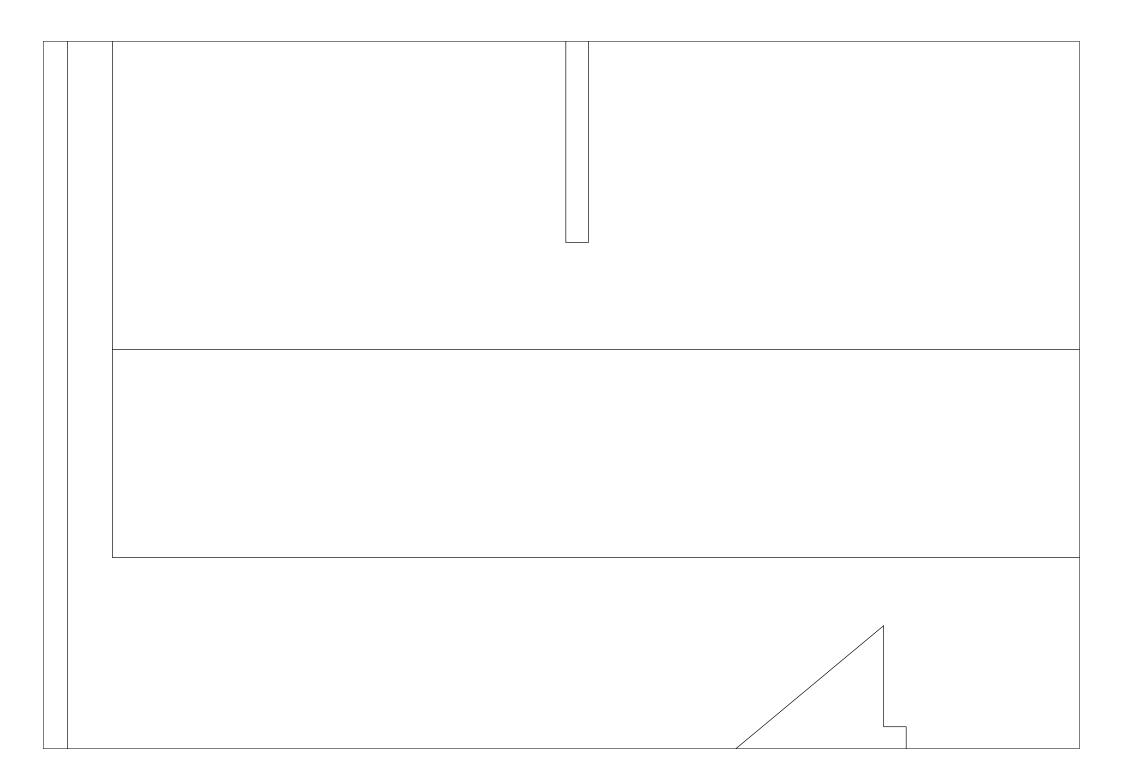

## PITTS PYTHON - 40" Part

## ts Templates

All Parts 6mm Depron or Fan Fold unless otherwise specified Use 1mm carbon rods for cross bracing between wings. Add carbon wing spars as you see fit (none on prototype model).

These plans are preliminary drawings and the prototype has not flown as of the publish date. CG info has not been calculated. "Eyeball it"