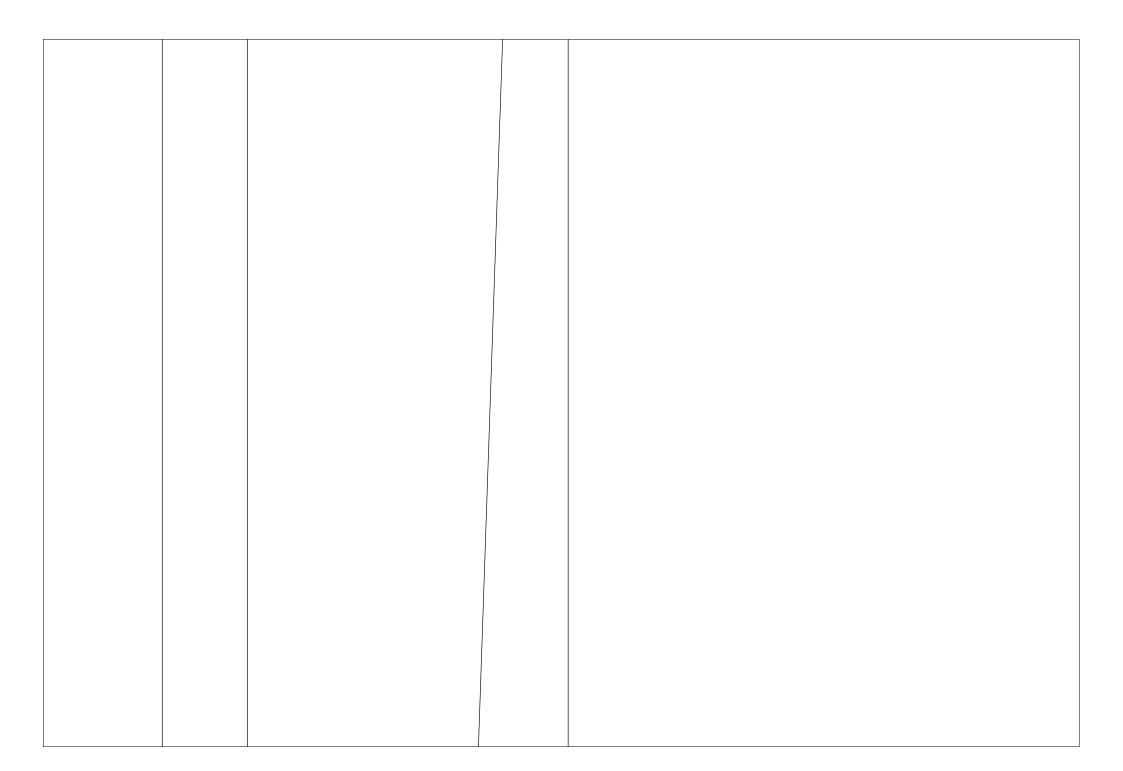

## PITTS PYTHON - 40" Part

## ts Templates

All Parts 6mm Depron or Fan Fold unless otherwise specified Use 1mm carbon rods for cross bracing between wings. Add carbon wing spars as you see fit (none on prototype model).

These plans are preliminary drawings and the prototype has not flown as of the publish date. CG info has not been calculated. "Eyeball it"