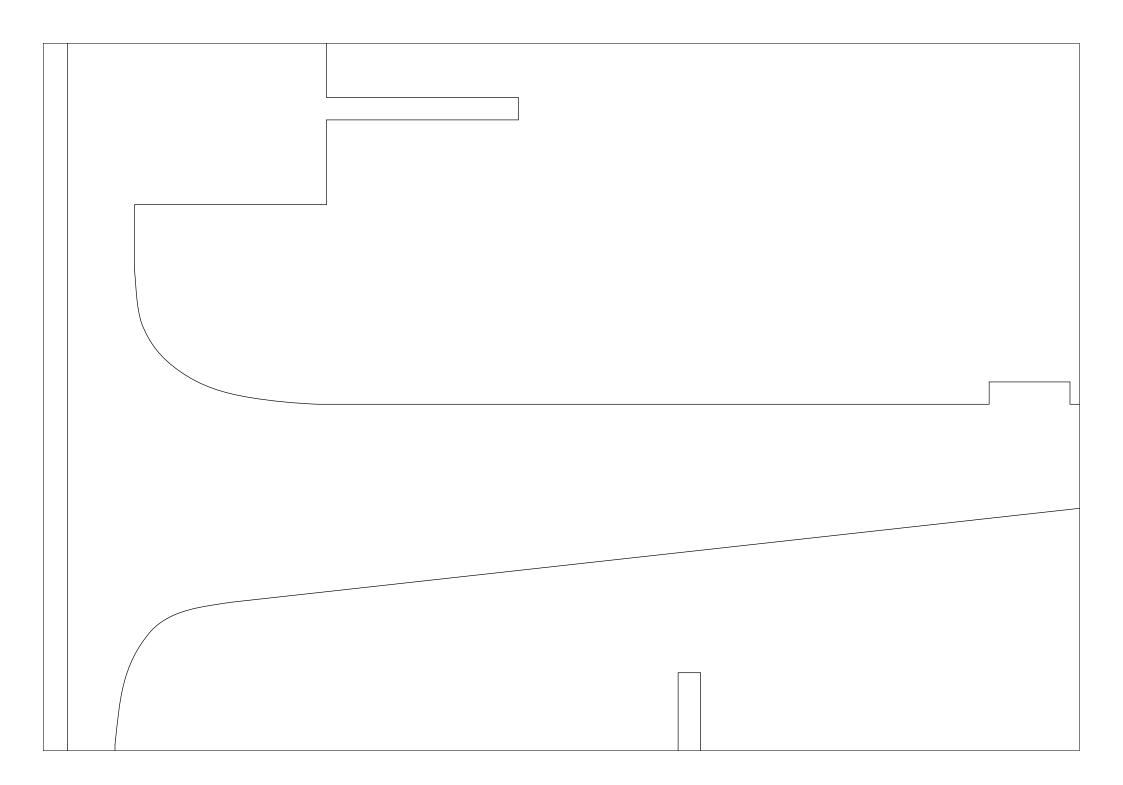

## PITTS PYTHON - 40" Part

## ts Templates

All Parts 6mm Depron or Fan Fold unless otherwise specified Use 1mm carbon rods for cross bracing between wings. Add carbon wing spars as you see fit (none on prototype model).

These plans are preliminary drawings and the prototype has not flown as of the publish date. CG info has not been calculated. "Eyeball it"

arts 6mm Depron or Fan Fold unless otherwise specified 1mm carbon rods for cross bracing between wings. Add on wing spars as you see fit (none on prototype model). e plans are preliminary drawings and the prototype has not as of the publish date. CG info has not been calculated. ball it" back is welcome. Email tim@foamyfactory.com with any ges you may see fitt.