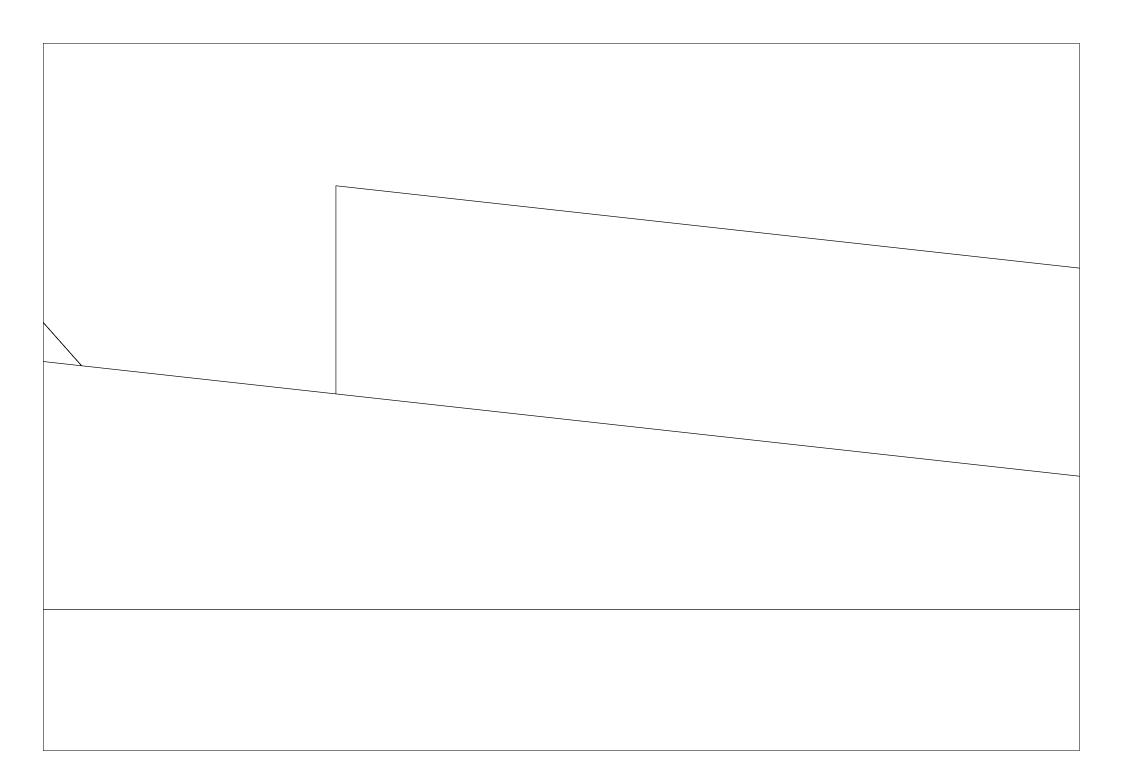

## PITTS PYTHON - 40" Part

## ts Templates

All Parts 6mm Depron or Fan Fold unless otherwise specified Use 1mm carbon rods for cross bracing between wings. Add carbon wing spars as you see fit (none on prototype model).

These plans are preliminary drawings and the prototype has not flown as of the publish date. CG info has not been calculated. "Eyeball it"