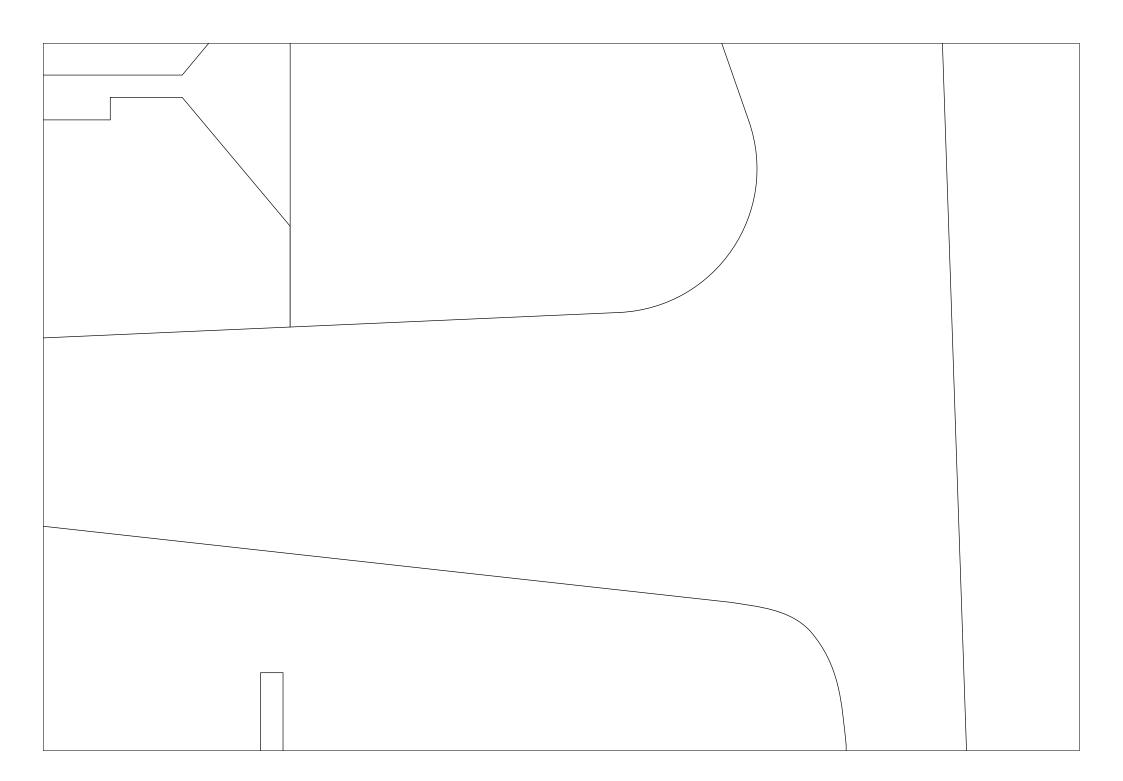

## PITTS PYTHON - 40" Part

## ts Templates

All Parts 6mm Depron or Fan Fold unless otherwise specified Use 1mm carbon rods for cross bracing between wings. Add carbon wing spars as you see fit (none on prototype model).

These plans are preliminary drawings and the prototype has not flown as of the publish date. CG info has not been calculated. "Eyeball it"

arts 6mm Depron or Fan Fold unless otherwise specified 1mm carbon rods for cross bracing between wings. Add on wing spars as you see fit (none on prototype model). e plans are preliminary drawings and the prototype has not as of the publish date. CG info has not been calculated. ball it" back is welcome. Email tim@foamyfactory.com with any ges you may see fitt.