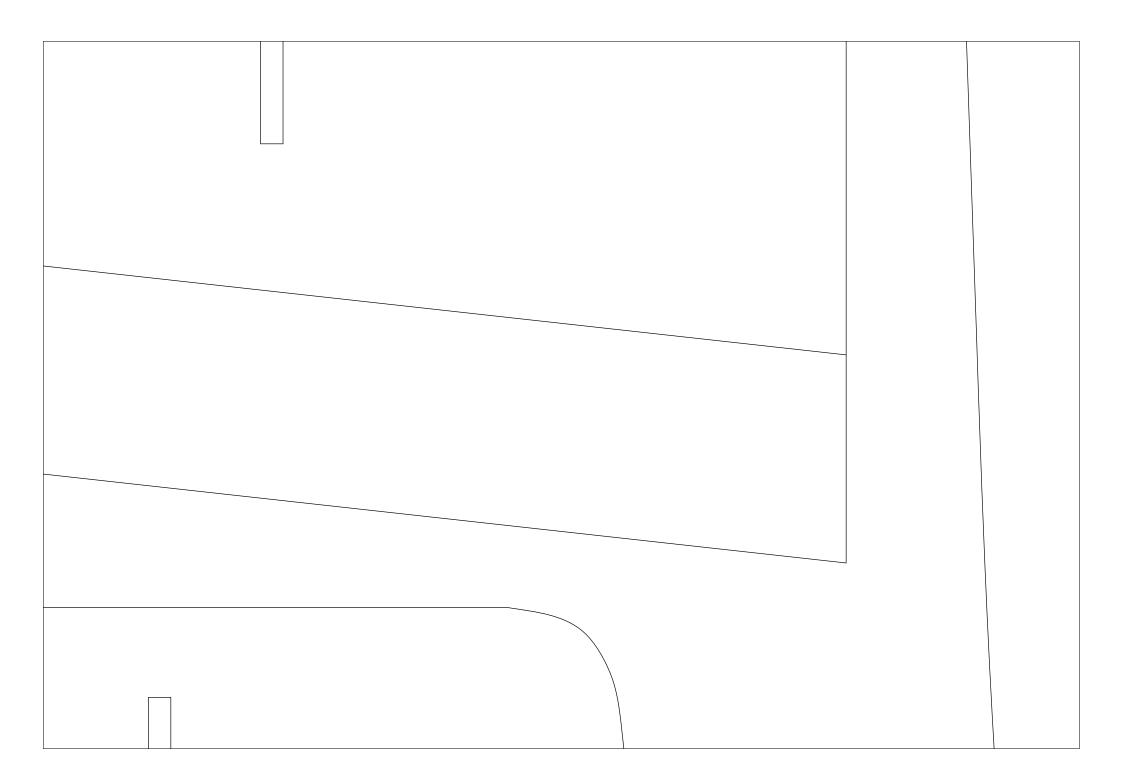

## PITTS PYTHON - 40" Part

## ts Templates

All Parts 6mm Depron or Fan Fold unless otherwise specified Use 1mm carbon rods for cross bracing between wings. Add carbon wing spars as you see fit (none on prototype model).

These plans are preliminary drawings and the prototype has not flown as of the publish date. CG info has not been calculated. "Eyeball it"