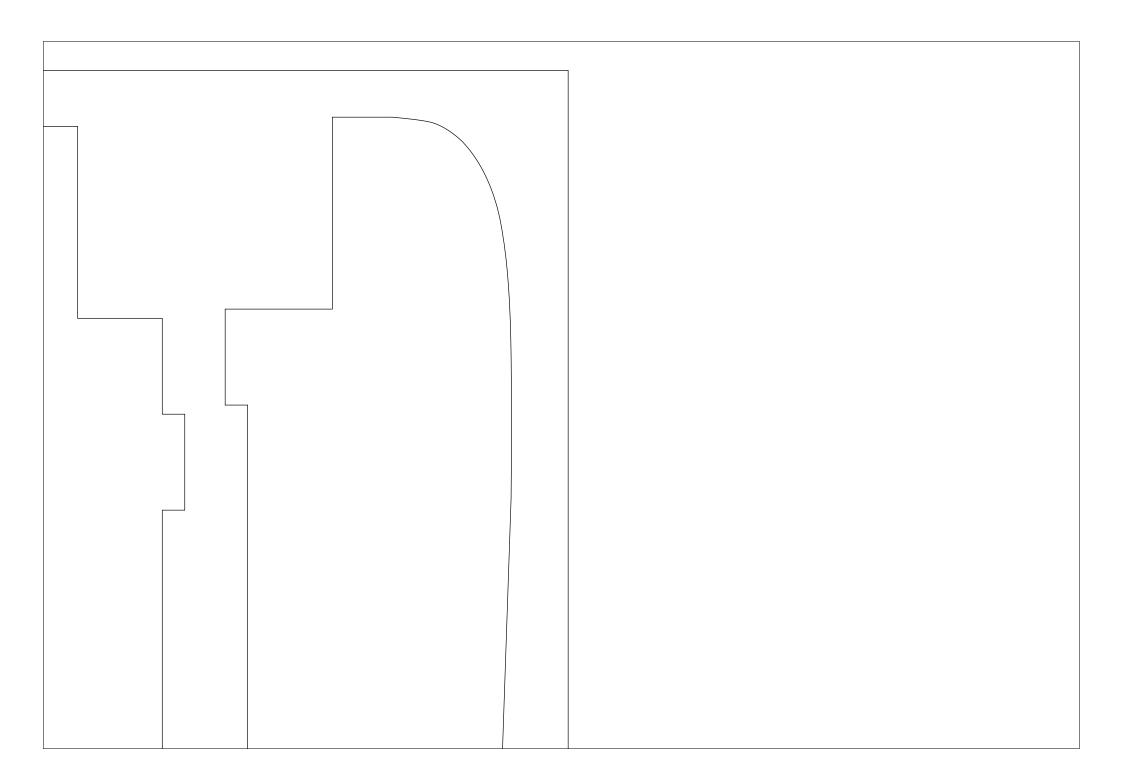

## PITTS PYTHON - 40" Part

## ts Templates

All Parts 6mm Depron or Fan Fold unless otherwise specified Use 1mm carbon rods for cross bracing between wings. Add carbon wing spars as you see fit (none on prototype model).

These plans are preliminary drawings and the prototype has not flown as of the publish date. CG info has not been calculated. "Eyeball it"