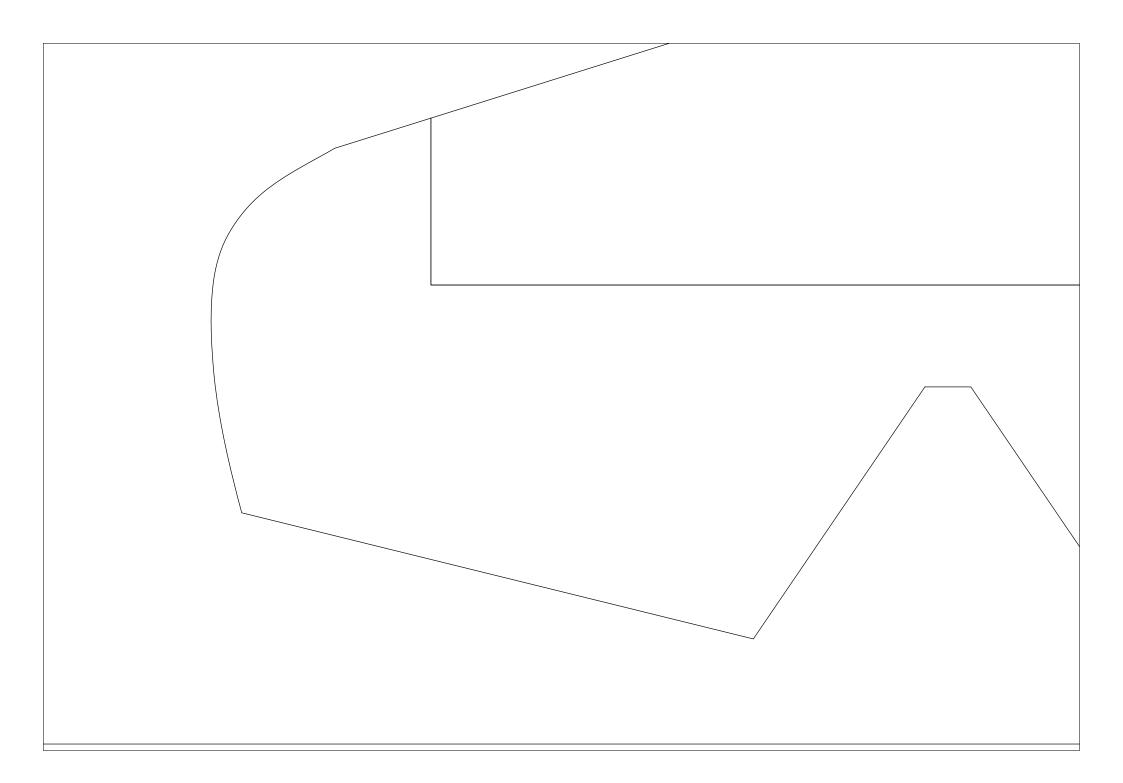

## PITTS PYTHON - 40" Part

## ts Templates

All Parts 6mm Depron or Fan Fold unless otherwise specified Use 1mm carbon rods for cross bracing between wings. Add carbon wing spars as you see fit (none on prototype model).

These plans are preliminary drawings and the prototype has not flown as of the publish date. CG info has not been calculated. "Eyeball it"