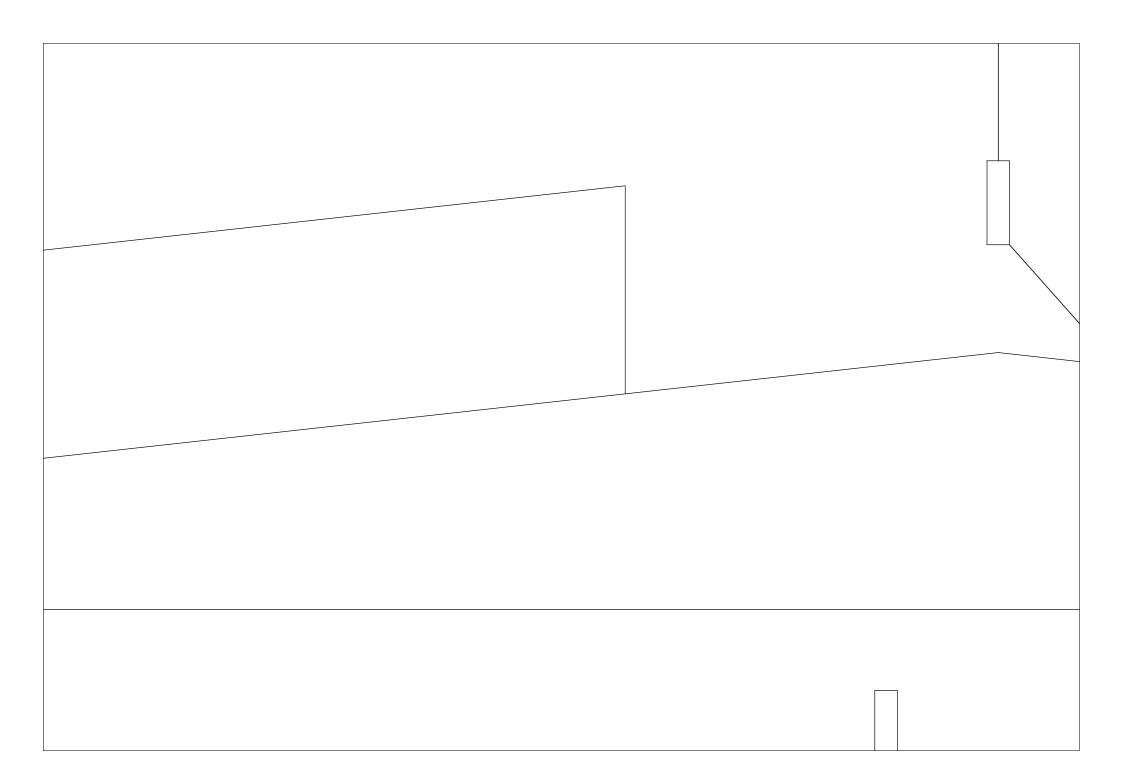

## PITTS PYTHON - 40" Part

## ts Templates

All Parts 6mm Depron or Fan Fold unless otherwise specified Use 1mm carbon rods for cross bracing between wings. Add carbon wing spars as you see fit (none on prototype model).

These plans are preliminary drawings and the prototype has not flown as of the publish date. CG info has not been calculated. "Eyeball it"