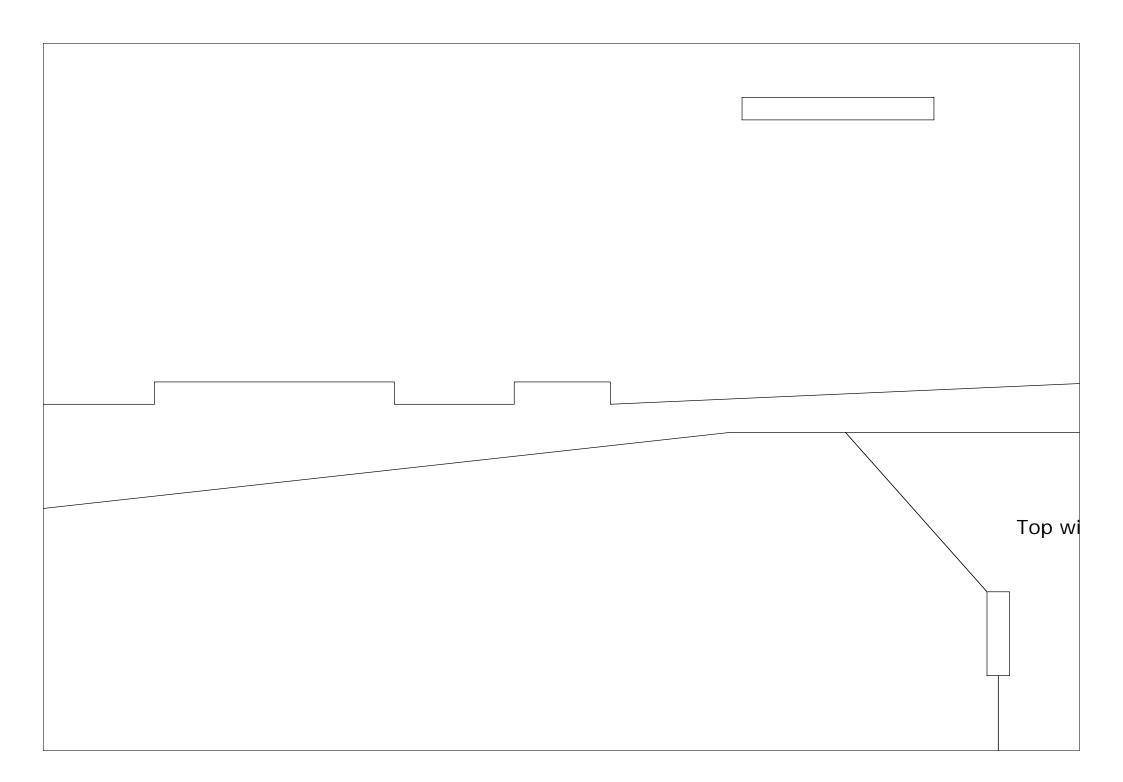

## PITTS PYTHON - 40" Part

## ts Templates

All Parts 6mm Depron or Fan Fold unless otherwise specified Use 1mm carbon rods for cross bracing between wings. Add carbon wing spars as you see fit (none on prototype model).

These plans are preliminary drawings and the prototype has not flown as of the publish date. CG info has not been calculated. "Eyeball it"

arts 6mm Depron or Fan Fold unless otherwise specified 1mm carbon rods for cross bracing between wings. Add on wing spars as you see fit (none on prototype model). e plans are preliminary drawings and the prototype has not as of the publish date. CG info has not been calculated. ball it" back is welcome. Email tim@foamyfactory.com with any ges you may see fitt.