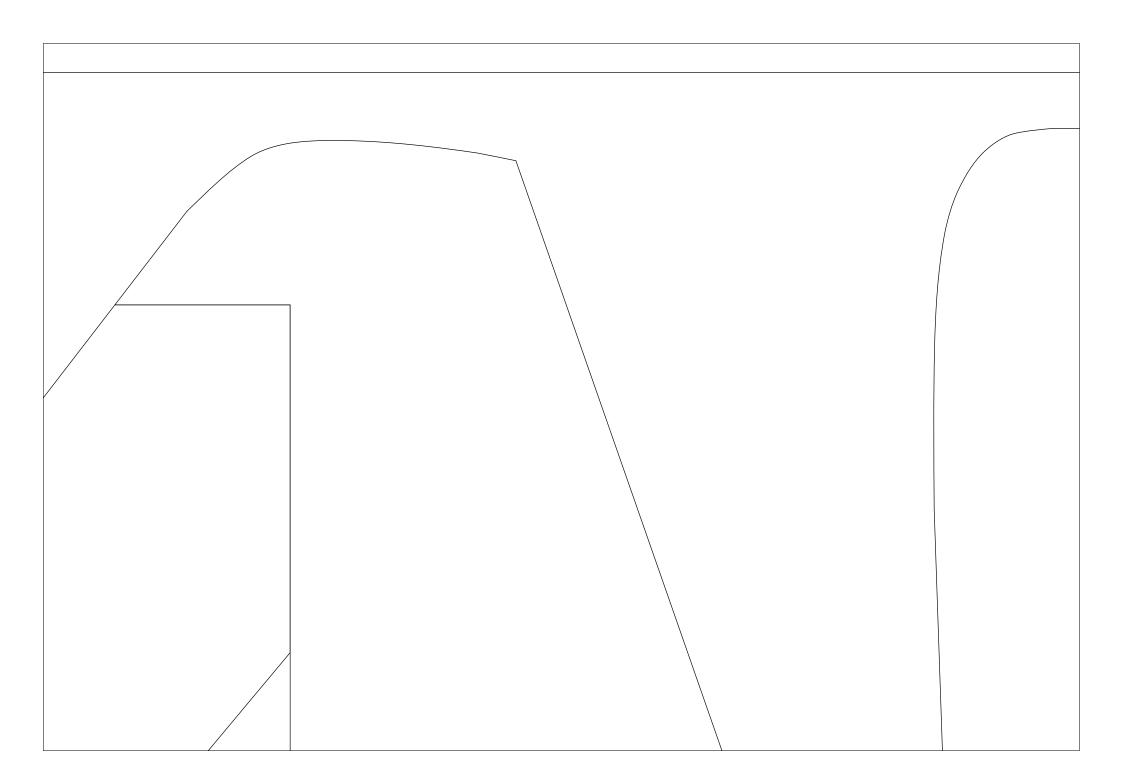

## PITTS PYTHON - 40" Part

## ts Templates

All Parts 6mm Depron or Fan Fold unless otherwise specified Use 1mm carbon rods for cross bracing between wings. Add carbon wing spars as you see fit (none on prototype model).

These plans are preliminary drawings and the prototype has not flown as of the publish date. CG info has not been calculated. "Eyeball it"