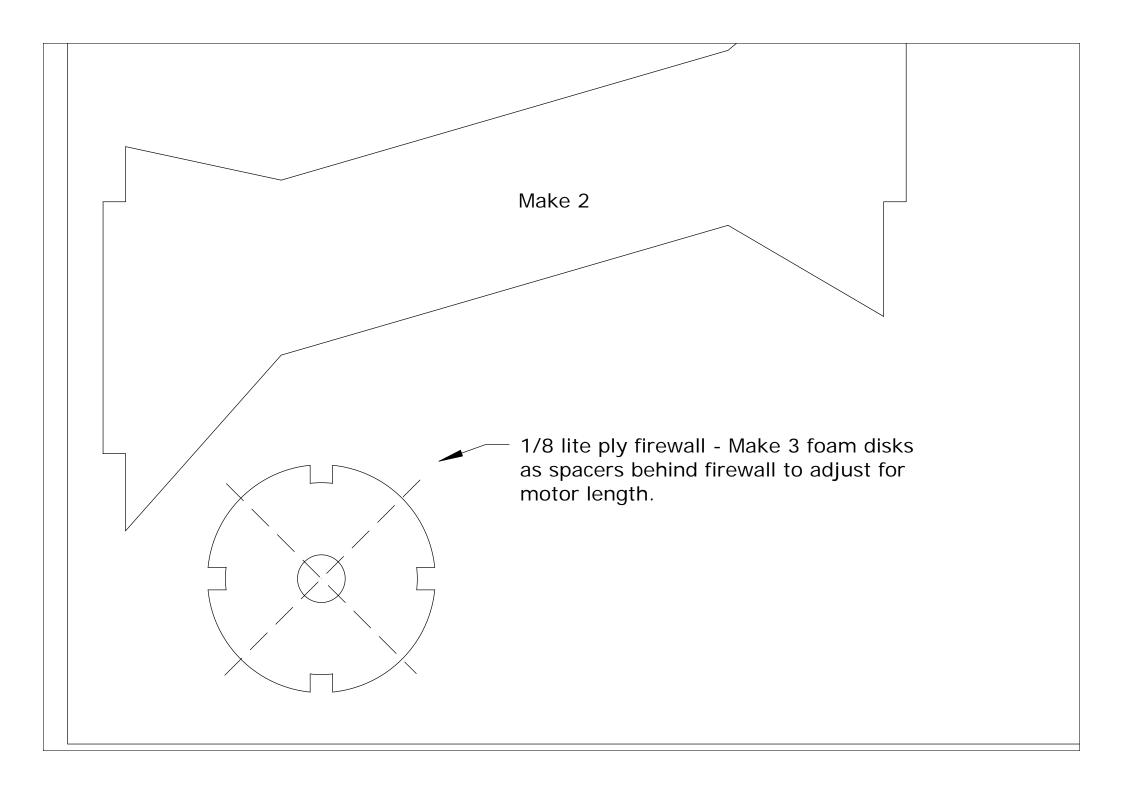

## PITTS PYTHON - 40" Part

## ts Templates

All Parts 6mm Depron or Fan Fold unless otherwise specified Use 1mm carbon rods for cross bracing between wings. Add carbon wing spars as you see fit (none on prototype model).

These plans are preliminary drawings and the prototype has not flown as of the publish date. CG info has not been calculated. "Eyeball it"