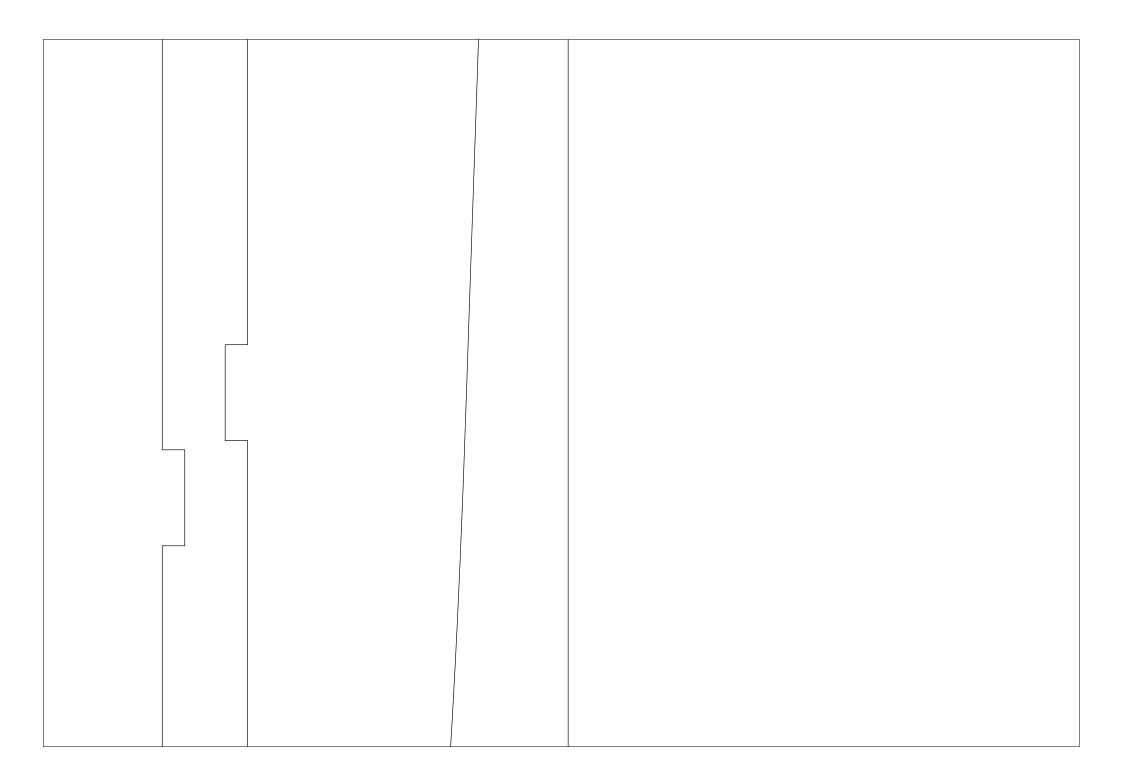

## PITTS PYTHON - 40" Part

## ts Templates

All Parts 6mm Depron or Fan Fold unless otherwise specified Use 1mm carbon rods for cross bracing between wings. Add carbon wing spars as you see fit (none on prototype model).

These plans are preliminary drawings and the prototype has not flown as of the publish date. CG info has not been calculated. "Eyeball it"