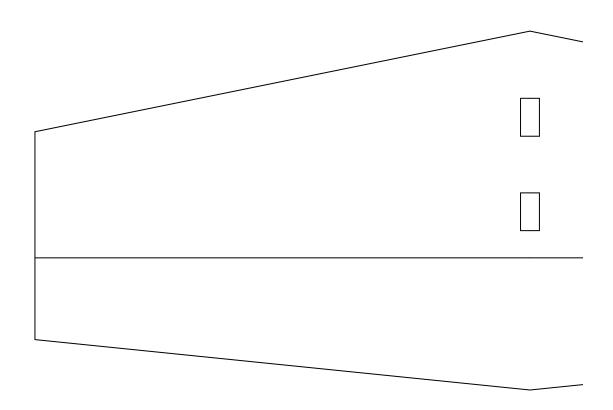

## Fuselage Side (x2)

|   | FanTrainer Plans v1.2.pdf 12/25/2005 18:18:59 | Page 1 (3, 5) |
|---|-----------------------------------------------|---------------|
|   |                                               |               |
|   |                                               |               |
| _ |                                               |               |