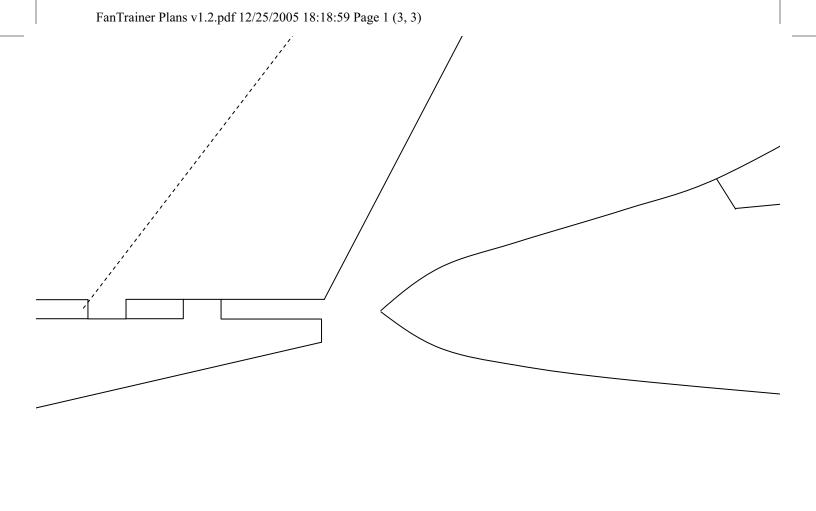

## Fuselage Side (x2)

|   | FanTrainer Plans v1.2.pdf 12/25/2005 18:18:59 | Page 1 (3, 5) |
|---|-----------------------------------------------|---------------|
|   |                                               |               |
|   |                                               |               |
| _ |                                               |               |