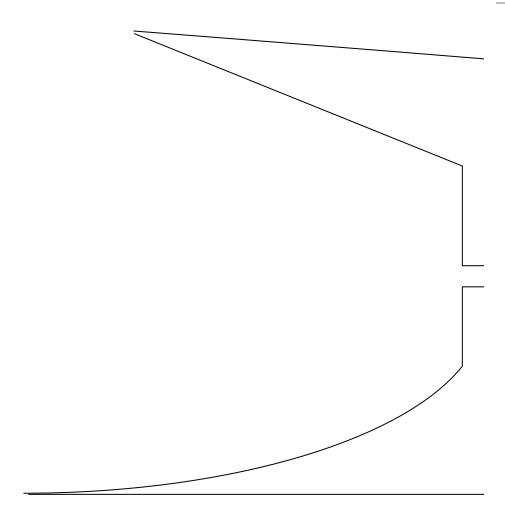

|  |  |  |  |  |
|                                                             |  |  |  |  |  |
|                                                             |  |  |  |  |  |
|                                                             |  |  |  |  |  |
|                                                             |  |  |  |  |  |
|                                                             |  |  |  |  |  |
|                                                             |  |  |  |  |  |

## FanTrainer 6

By: Ben Song

Inspired by: spa

WS: 24 1/4in

**Propulsion: GW** 

Battery: 3s1p

CoG: 1/2-3/4 in fro

AUW: 10oz

Throws: Ail (1/4)

Elev(1/4

34

cemanspiff

S EDF 64-300

m leading edge

in up, 1/4in down) lin up, 1/4in down)

5/21/05





## **Top Fuselage**

## **Bottom Fuselage**







## Fuselage Side (x2)

|   | FanTrainer Plans v1.2.pdf 12/25/2005 18:18:59 | Page 1 (3, 5) |
|---|-----------------------------------------------|---------------|
|   |                                               |               |
|   |                                               |               |
| _ |                                               |               |