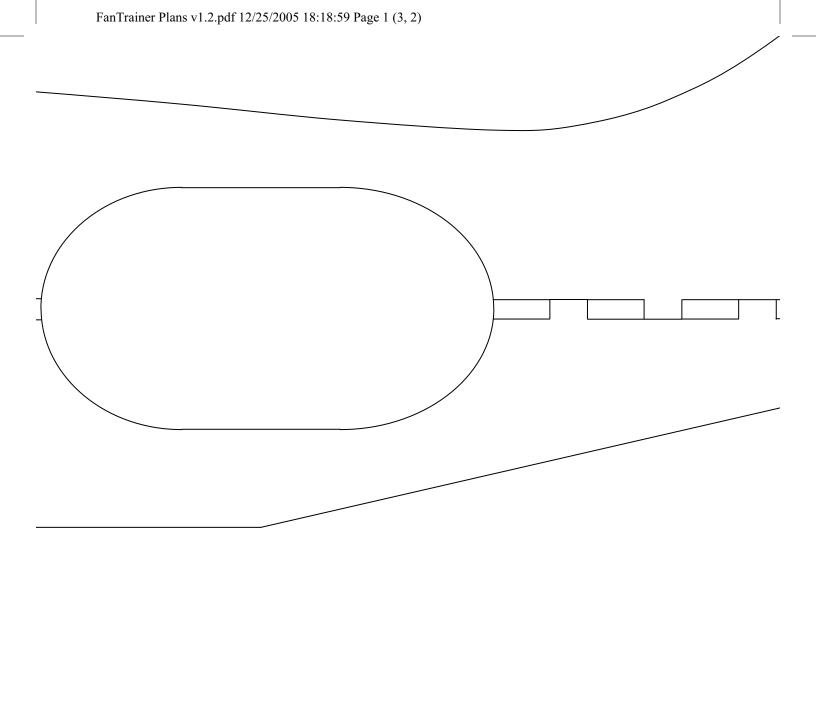

|  |  |  |  |  |
|                                                             |  |  |  |  |  |
|                                                             |  |  |  |  |  |
|                                                             |  |  |  |  |  |
|                                                             |  |  |  |  |  |
|                                                             |  |  |  |  |  |
|                                                             |  |  |  |  |  |

## FanTrainer 6

By: Ben Song

Inspired by: spa

WS: 24 1/4in

**Propulsion: GW** 

Battery: 3s1p

CoG: 1/2-3/4 in fro

AUW: 10oz

Throws: Ail (1/4)

Elev(1/4

34

cemanspiff

S EDF 64-300

m leading edge

in up, 1/4in down) lin up, 1/4in down)

5/21/05





## **Top Fuselage**

## **Bottom Fuselage**







## Fuselage Side (x2)

|   | FanTrainer Plans v1.2.pdf 12/25/2005 18:18:59 | Page 1 (3, 5) |
|---|-----------------------------------------------|---------------|
|   |                                               |               |
|   |                                               |               |
| _ |                                               |               |