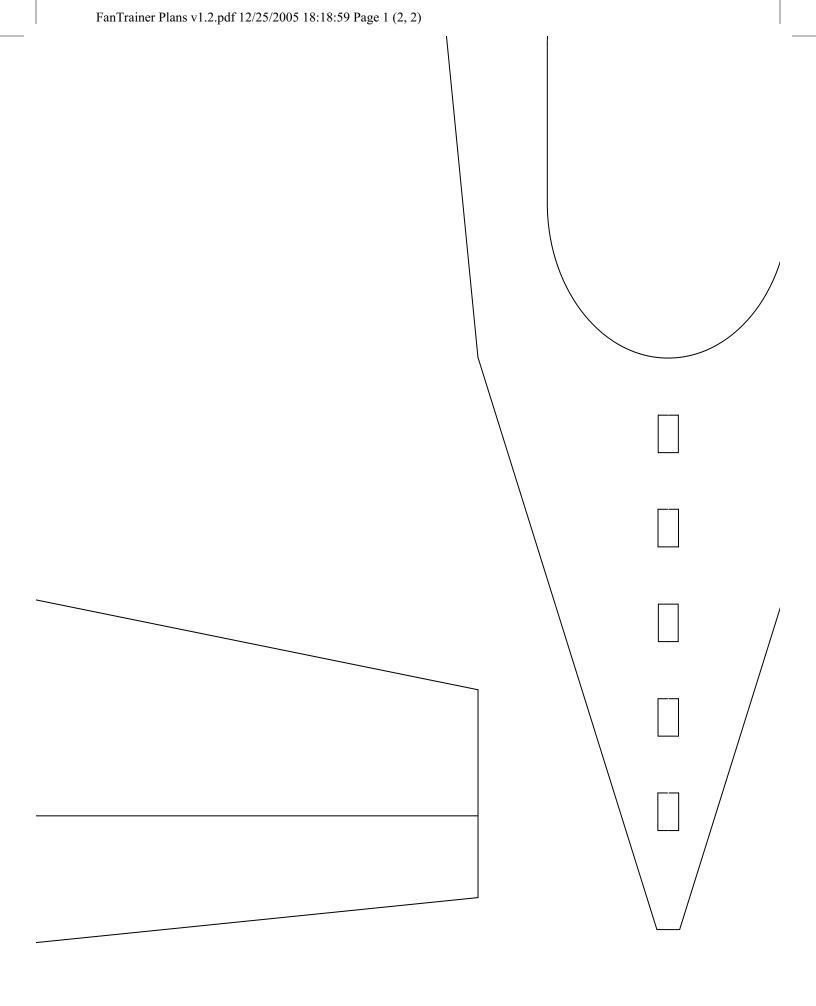

## Fuselage Side (x2)

|   | FanTrainer Plans v1.2.pdf 12/25/2005 18:18:59 | Page 1 (3, 5) |
|---|-----------------------------------------------|---------------|
|   |                                               |               |
|   |                                               |               |
| _ |                                               |               |